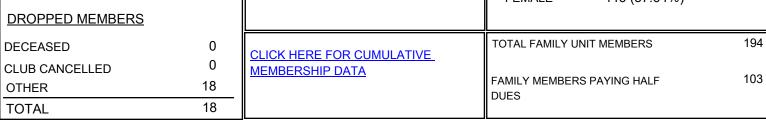

## LOCATION TEXAS

District 2 A3

Results as of: 7/31/2020

| Clubs                 |               |           |               | Members               |                          |                         |                                                    |
|-----------------------|---------------|-----------|---------------|-----------------------|--------------------------|-------------------------|----------------------------------------------------|
| RESULTS FOR 2020-2021 |               |           |               | RESULTS FOR 2020-2021 |                          |                         |                                                    |
| QUARTER               | NEW CLUB GOAL | NEW CLUBS | DROPPED CLUBS | QUARTER               | EMBER GROWTH NET<br>GOAL | MEMBER GROWTH<br>ACTUAL | DROPPED<br>MEMBERS ACTUAL<br>(including transfers) |
| JULY/AUG/SEPT         | 0             | 0         | 0             | JULY/AUG/SEPT         | 0                        | 5                       | 18                                                 |
| OCT/NOV/DEC           | 0             | 0         | 0             | OCT/NOV/DEC           | 0                        | 0                       | 0                                                  |
| JAN/FEB/MAR           | 0             | 0         | 0             | JAN/FEB/MAR           | 0                        | 0                       | 0                                                  |
| APR/MAY/JUNE          | 0             | 0         | 0             | APR/MAY/JUNE          | 0                        | 0                       | 0                                                  |