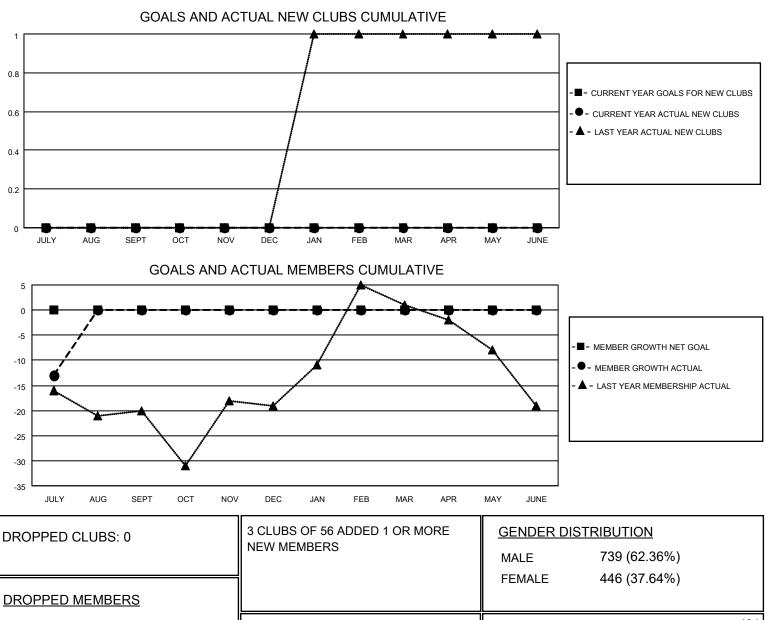

## LOCATION TEXAS

District 2 A3

Results as of: 7/31/2020

| Clubs                 |               |           |               | Members               |                          |                         |                                                    |
|-----------------------|---------------|-----------|---------------|-----------------------|--------------------------|-------------------------|----------------------------------------------------|
| RESULTS FOR 2020-2021 |               |           |               | RESULTS FOR 2020-2021 |                          |                         |                                                    |
| QUARTER               | NEW CLUB GOAL | NEW CLUBS | DROPPED CLUBS | QUARTER               | EMBER GROWTH NET<br>GOAL | MEMBER GROWTH<br>ACTUAL | DROPPED<br>MEMBERS ACTUAL<br>(including transfers) |
| JULY/AUG/SEPT         | 0             | 0         | 0             | JULY/AUG/SEPT         | 0                        | 5                       | 18                                                 |
| OCT/NOV/DEC           | 0             | 0         | 0             | OCT/NOV/DEC           | 0                        | 0                       | 0                                                  |
| JAN/FEB/MAR           | 0             | 0         | 0             | JAN/FEB/MAR           | 0                        | 0                       | 0                                                  |
| APR/MAY/JUNE          | 0             | 0         | 0             | APR/MAY/JUNE          | 0                        | 0                       | 0                                                  |